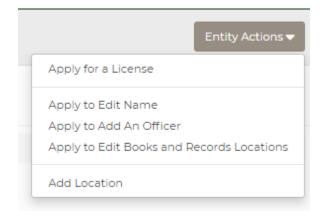

|        |                                    |             |
|                                                    | sdick@pa.cov                                                                    |        |                                    |             |

After all additions/changes have been completed you will need to affirm the information by clicking on the [Affirmation] checkbox and then entering your name.

Click [Submit] to send your request to DoBS for review.

The application will be reviewed by DoBS and a response will be sent once a decision has been made.

## **Apply Add an Entity Officer**

The Portal gives you the ability to add an new officer by clicking on the [Entity Actions] button and then selecting [Apply to Add an Officer] from the dropdown menu.





After the new officer has been added you will need to affirm to the edits by clicking on the [Affirmation] checkbox and then entering your name. If needed, please complete all criminal history requirements.

Click [Submit] to send your request to DoBS for review.

The application will be reviewed by DoBS and a response will be sent once a decision has been made.

## **Accessing Entity Books and Records**

The DoBS portal will allow you to apply to edit/remove an Books and Records for an entity. This can be done from the [Books and Records] screen.

| Test Entity 2 Nam                | e Change              |                      |                              |                                                                   | Entity Actions  |
|----------------------------------|----